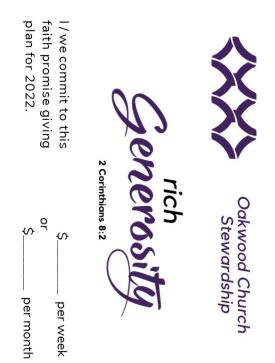

## **Estimate of Giving Card**

Planning ahead will help you be consistent in giving. Indicating it on the card below will assist our deacons as they practice wise financial stewardship. Please complete the estimate of giving card and return it to church. For your records, you may also write the amount you intend to give here.

\_ per week or month